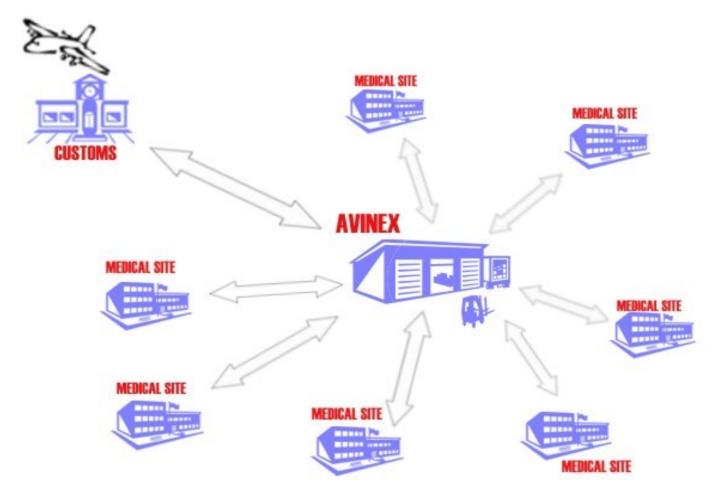

# Structure of activity

#### **SERVICES**

- Storage of medical products at a specialized audited warehouse
- Distribution of shipments
- Additional relating services by clients request

## **Customs clearance**

- Assistance in obtaining all necessary documentation for customs clearance
- Customs clearance support
- Import/Export
- Coordination of shipment movement/dispatch
- Tracking of shipment

#### **STORAGE**

- Ambient, cold, and frozen storage with use of validated temperature control system
- Registration and Storage logistics using own logistic program program
- Preparation of medical products for delivery to the investigational sites
- Re-packaging and re-labeling according to customer's requirements
- Storage of returns/reconciliation